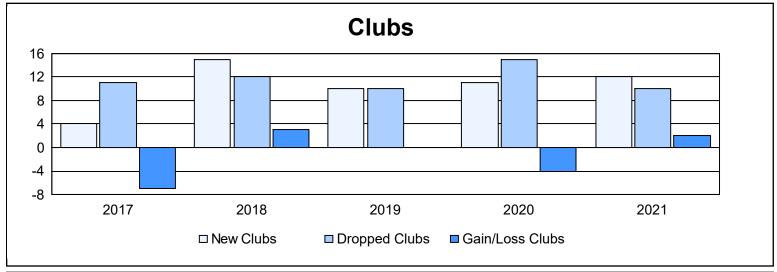

| Year      | New<br>Clubs | Dropped<br>Clubs | Gain/<br>Loss<br>Clubs | New<br>Members | Charter<br>Members | Reinstate<br>Members | Transfer<br>Members | Total<br>Member<br>Added | Total<br>Members<br>Dropped | Gain/<br>Loss<br>Members |
|-----------|--------------|------------------|------------------------|----------------|--------------------|----------------------|---------------------|--------------------------|-----------------------------|--------------------------|
| 2016-2017 | 4            | 11               | -7                     | 3,848          | 165                | 112                  | 52                  | 4,177                    | 4,863                       | -686                     |
| 2017-2018 | 15           | 12               | 3                      | 4,167          | 587                | 160                  | 95                  | 5,009                    | 4,758                       | 251                      |
| 2018-2019 | 10           | 10               | 0                      | 4,118          | 433                | 188                  | 50                  | 4,789                    | 5,051                       | -262                     |
| 2019-2020 | 11           | 15               | -4                     | 3,460          | 410                | 107                  | 61                  | 4,038                    | 5,195                       | -1,157                   |
| 2020-2021 | 12           | 10               | 2                      | 2,800          | 421                | 129                  | 37                  | 3,387                    | 4,567                       | -1,180                   |
| Average   | 10           | 12               | -1                     | 3,679          | 403                | 139                  | 59                  | 4,280                    | 4,887                       | -607                     |