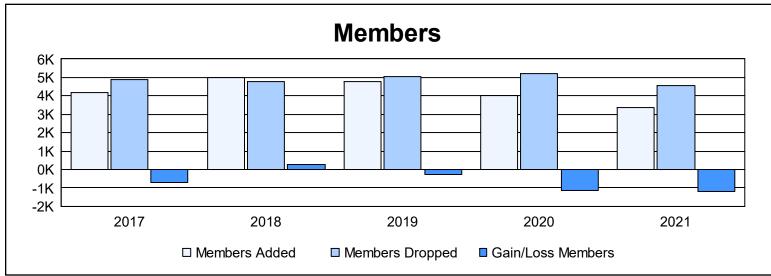

| Year      | New<br>Clubs | Dropped<br>Clubs | Gain/<br>Loss<br>Clubs | New<br>Members | Charter<br>Members | Reinstate<br>Members | Transfer<br>Members | Total<br>Member<br>Added | Total<br>Members<br>Dropped | Gain/<br>Loss<br>Members |
|-----------|--------------|------------------|------------------------|----------------|--------------------|----------------------|---------------------|--------------------------|-----------------------------|--------------------------|
| 2016-2017 | 4            | 11               | -7                     | 3,848          | 165                | 112                  | 52                  | 4,177                    | 4,863                       | -686                     |
| 2017-2018 | 15           | 12               | 3                      | 4,167          | 587                | 160                  | 95                  | 5,009                    | 4,758                       | 251                      |
| 2018-2019 | 10           | 10               | 0                      | 4,118          | 433                | 188                  | 50                  | 4,789                    | 5,051                       | -262                     |
| 2019-2020 | 11           | 15               | -4                     | 3,460          | 410                | 107                  | 61                  | 4,038                    | 5,195                       | -1,157                   |
| 2020-2021 | 12           | 10               | 2                      | 2,800          | 421                | 129                  | 37                  | 3,387                    | 4,567                       | -1,180                   |
| Average   | 10           | 12               | -1                     | 3,679          | 403                | 139                  | 59                  | 4,280                    | 4,887                       | -607                     |